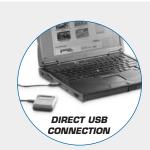

## **PORTABLE MP3 DIGITAL PLAYER with 128MB BUILT-IN FLASH MEMORY & FM RADIO**

- 128MB Built-in Flash Memory
- Up to 256MB Memory Using SD/MMC Card (SD/MMC Card Not Included)
- Digital Voice Recording Function up to 16 Hours
- Mobile Data Storage Function
- Dot-Matrix LCD Displays Song Title, Album and Artist Information
- Digital Preset EQ's (Normal, Classic, Rock, Jazz & Pop)
- Mini USB PC Interface for Fast Down/Uploading
- 30 Hours Continuous Playback
- Upgradeable Firmware
- PC and Mac Compatible
- Requires 1 x "AA" Battery (included)
- Blister Packaging
- Unit Dimensions: 2.2"x 2.75"x 0.75"(WHD)